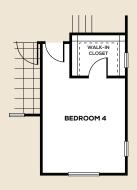

# **Residence Three**

2,703 square feet

4 Bedrooms | Loft | 3.5 Baths | 2 Car Garage

OPTIONAL BEDROOM 4

**Residence Three** 2,703 square feet

Cottage

Spanish

Italianate