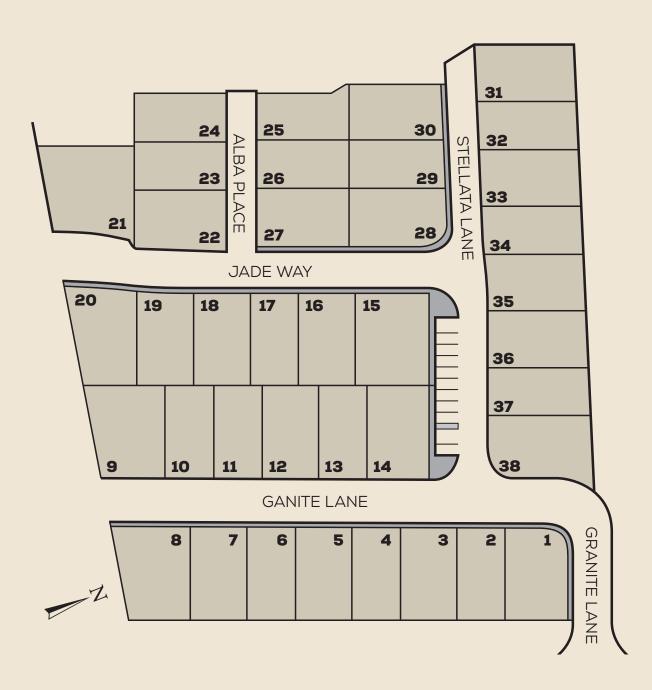

y selected paint grade colors
- Upgraded appliance packages
- Numerous electrical and plumbing fixture upgrades
- Innovative security system
- Lighting fixture upgrades throughout the home
- Upgraded interior door options









# **Residence One**

2,101 square feet 3 Bedrooms | Loft | 2.5 Baths | 2 Car Garage











Residence One 2,101 square feet



Spanish



Cottage



Italianate





# **Residence Two**

2,659 square feet

5 Bedrooms | 3 Baths | 2 Car Garage







**PRELIMINARY** 

OPTIONAL LIVING ROOM





**Residence Two** 2,659 square feet



Cottage



Spanish



Italianate





# **Residence Three**

2,703 square feet

4 Bedrooms | Loft | 3.5 Baths | 2 Car Garage







OPTIONAL BEDROOM 4







**Residence Three** 2,703 square feet



Cottage



Spanish



Italianate