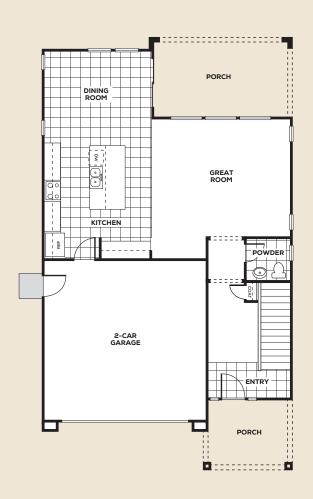

# **Residence Three**

2,703 square feet

4 Bedrooms | Loft | 3.5 Baths | 2 Car Garage

OPTIONAL BEDROOM 4

**Residence Three** 2,703 square feet

Cottage

Spanish

Italianate