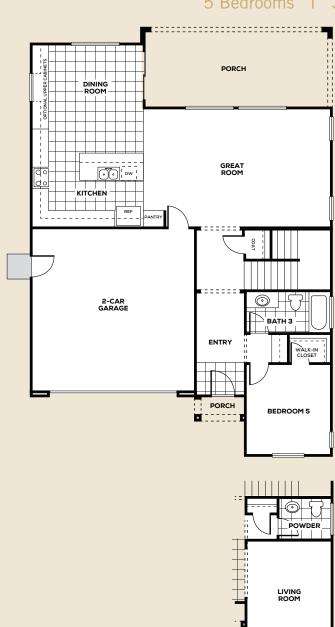

# **Residence Two**

2,659 square feet

5 Bedrooms | 3 Baths | 2 Car Garage

**PRELIMINARY** 

OPTIONAL LIVING ROOM

**Residence Two** 2,659 square feet

Cottage

Spanish