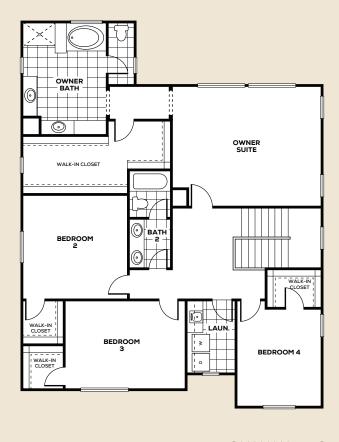

# **Residence Two**

2,659 square feet

5 Bedrooms | 3 Baths | 2 Car Garage

**PRELIMINARY** 

OPTIONAL LIVING ROOM

**Residence Two** 2,659 square feet

Cottage

Spanish