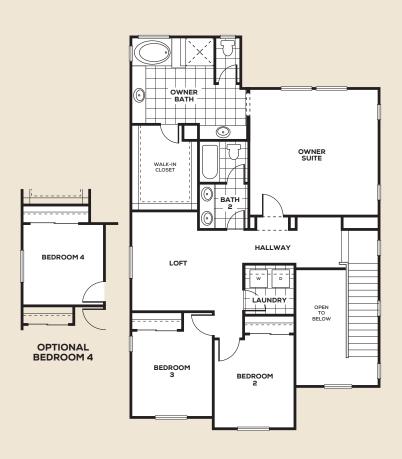

# **Residence Three**

2,703 square feet

4 Bedrooms | Loft | 3.5 Baths | 2 Car Garage

OPTIONAL BEDROOM 4

**Residence Three** 2,703 square feet

Cottage

Spanish

Italianate