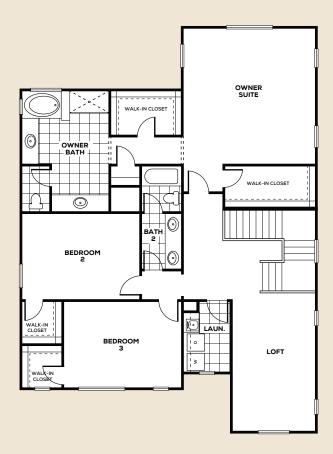

# **Residence Three**

2,703 square feet

4 Bedrooms | Loft | 3.5 Baths | 2 Car Garage

OPTIONAL BEDROOM 4

**Residence Three** 2,703 square feet

Cottage

Spanish

Italianate