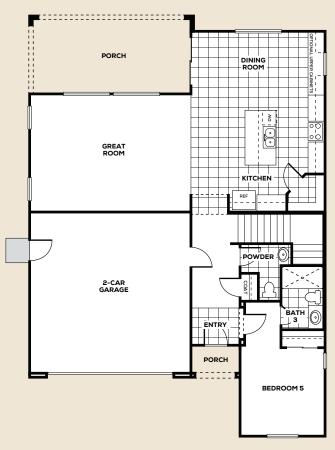

# **Residence Two**

2,659 square feet

5 Bedrooms | 3 Baths | 2 Car Garage

**PRELIMINARY** 

OPTIONAL LIVING ROOM

**Residence Two** 2,659 square feet

Cottage

Spanish