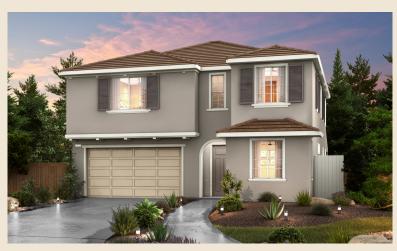

# **Residence Three**

2,703 square feet

4 Bedrooms | Loft | 3.5 Baths | 2 Car Garage

OPTIONAL BEDROOM 4

**Residence Three** 2,703 square feet

Cottage

Spanish

Italianate