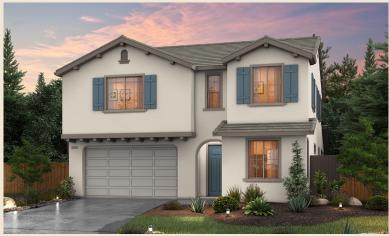

# **Residence One**

2,101 square feet 3 Bedrooms | Loft | 2.5 Baths | 2 Car Garage

Residence One 2,101 square feet

Spanish

Cottage

Italianate