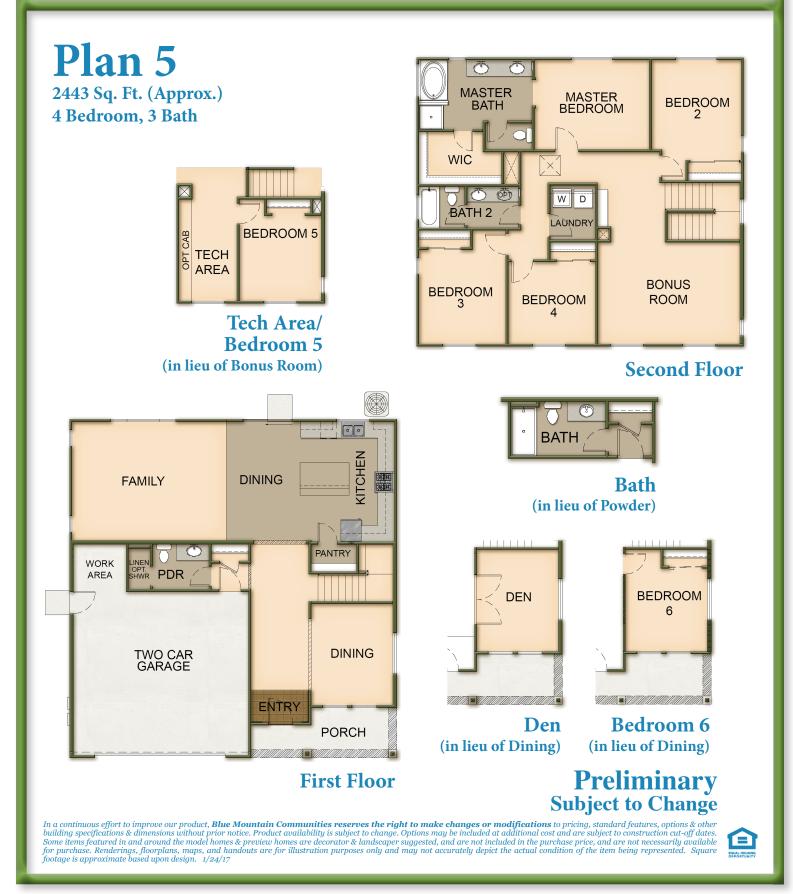

## www.greenbrierterracehomes.com

Plan 5

2443 Sq. Ft. (Approx.) 4 Bedroom, 3 Bath

Plan 5A

Plan 5B

## **Preliminary** Subject to Change

In a continuous effort to improve our product, **Blue Mountain Communities reserves the right to make changes or modifications** to pricing, standard features, options & other building specifications & dimensions without prior notice. Product availability is subject to change. Options may be included at additional cost and are subject to construction cut-off dates. Some items featured in and around the model homes & preview homes are decorator & landscaper suggested, and are not included in the purchase price, and are not necessarily available for purchase. Renderings, floorplans, maps, and handouts are for illustration purposes only and may not accurately depict the actual condition of the item being represented. Square footage is approximate based upon design. 1/24/17