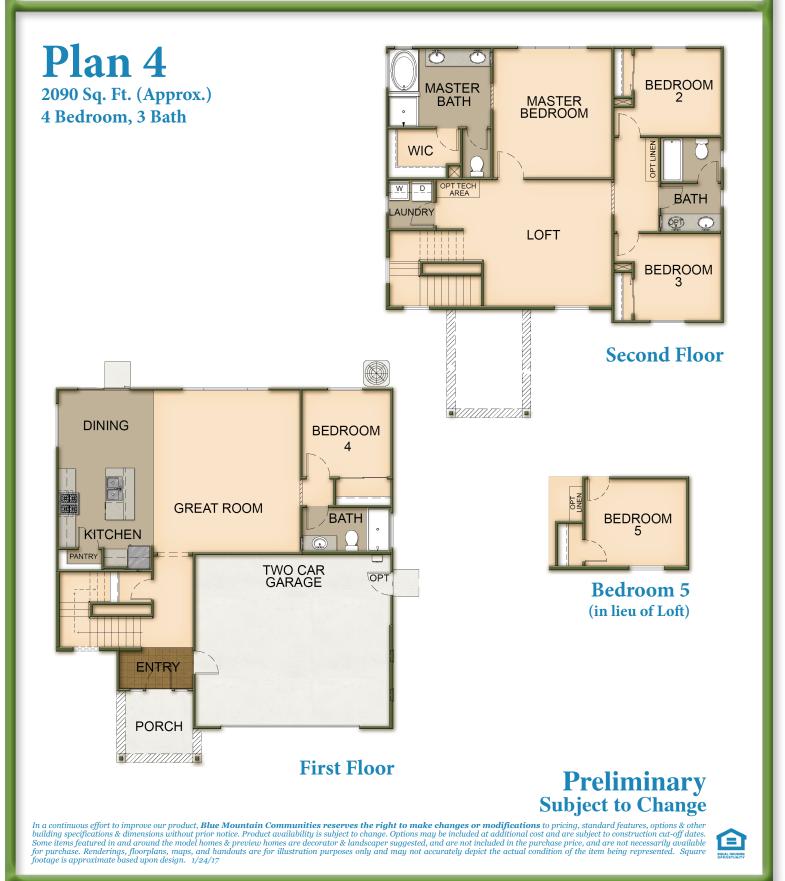

## www.greenbrierterracehomes.com

Plan 4 2090 Sq. Ft. (Approx.) 4 Bedroom, 3 Bath

Plan 4A

Plan 4B

## **Preliminary** Subject to Change

In a continuous effort to improve our product, **Blue Mountain Communities reserves the right to make changes or modifications** to pricing, standard features, options & other building specifications & dimensions without prior notice. Product availability is subject to change. Options may be included at additional cost and are subject to construction cut-off dates. Some items featured in and around the model homes & preview homes are decorator & landscaper suggested, and are not included in the purchase price, and are not necessarily available for purchase. Renderings, floorplans, maps, and handouts are for illustration purposes only and may not accurately depict the actual condition of the item being represented. Square footage is approximate based upon design. 1/24/17