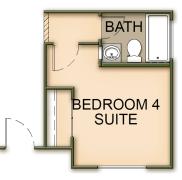

# Plan 2X

1800 Sq. Ft. (Approx.) 4 Bedroom, 2 Bath

Bedroom 4 Suite (in lieu of Bedroom 4)

Den (in lieu of Bedroom 4)