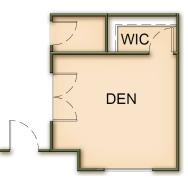

# Plan 2X

1800 Sq. Ft. (Approx.) 4 Bedroom, 2 Bath

Bedroom 4 Suite (in lieu of Bedroom 4)

Den (in lieu of Bedroom 4)