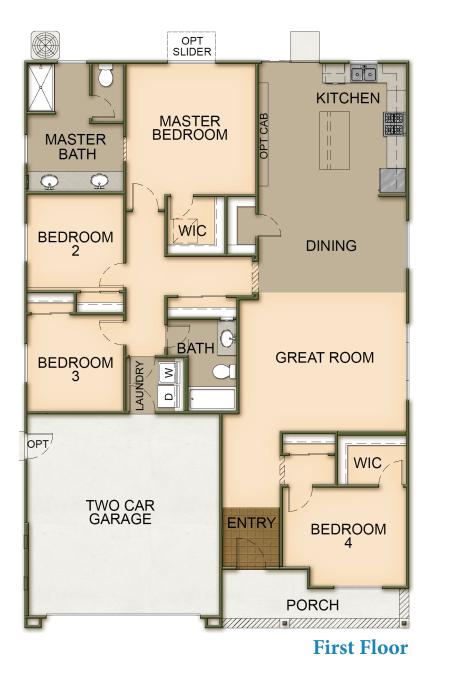

# Plan 2X

1800 Sq. Ft. (Approx.) 4 Bedroom, 2 Bath

Bedroom 4 Suite (in lieu of Bedroom 4)

Den (in lieu of Bedroom 4)